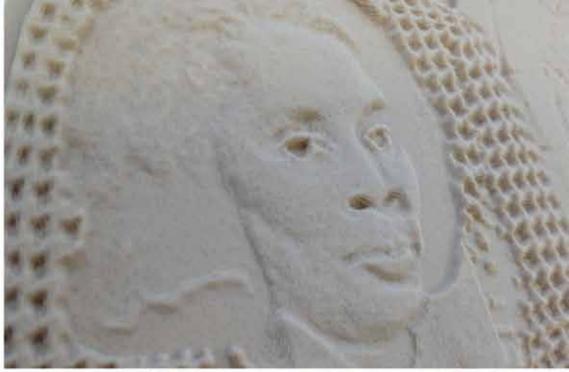

## LASER ENGRAVING ON STONE

- CNC CUT HALF INCH PLEXI
- LASER ENGRAVED REVERSE SIDE AND MOUNTED WITH BLUE VINYL
- MULTI COLOR VINYL APPLIED TO FRONT
- LASER ENGRAVE GOLD PLATE
- LAMINATED ADHESIVE VINYL PHOTO ON FRONT
- BASE- HALF INCH CNC CUT PLEXI WITH HALF INCH GROOVE AND PINK VINAL APPLIED TO BOTTOM