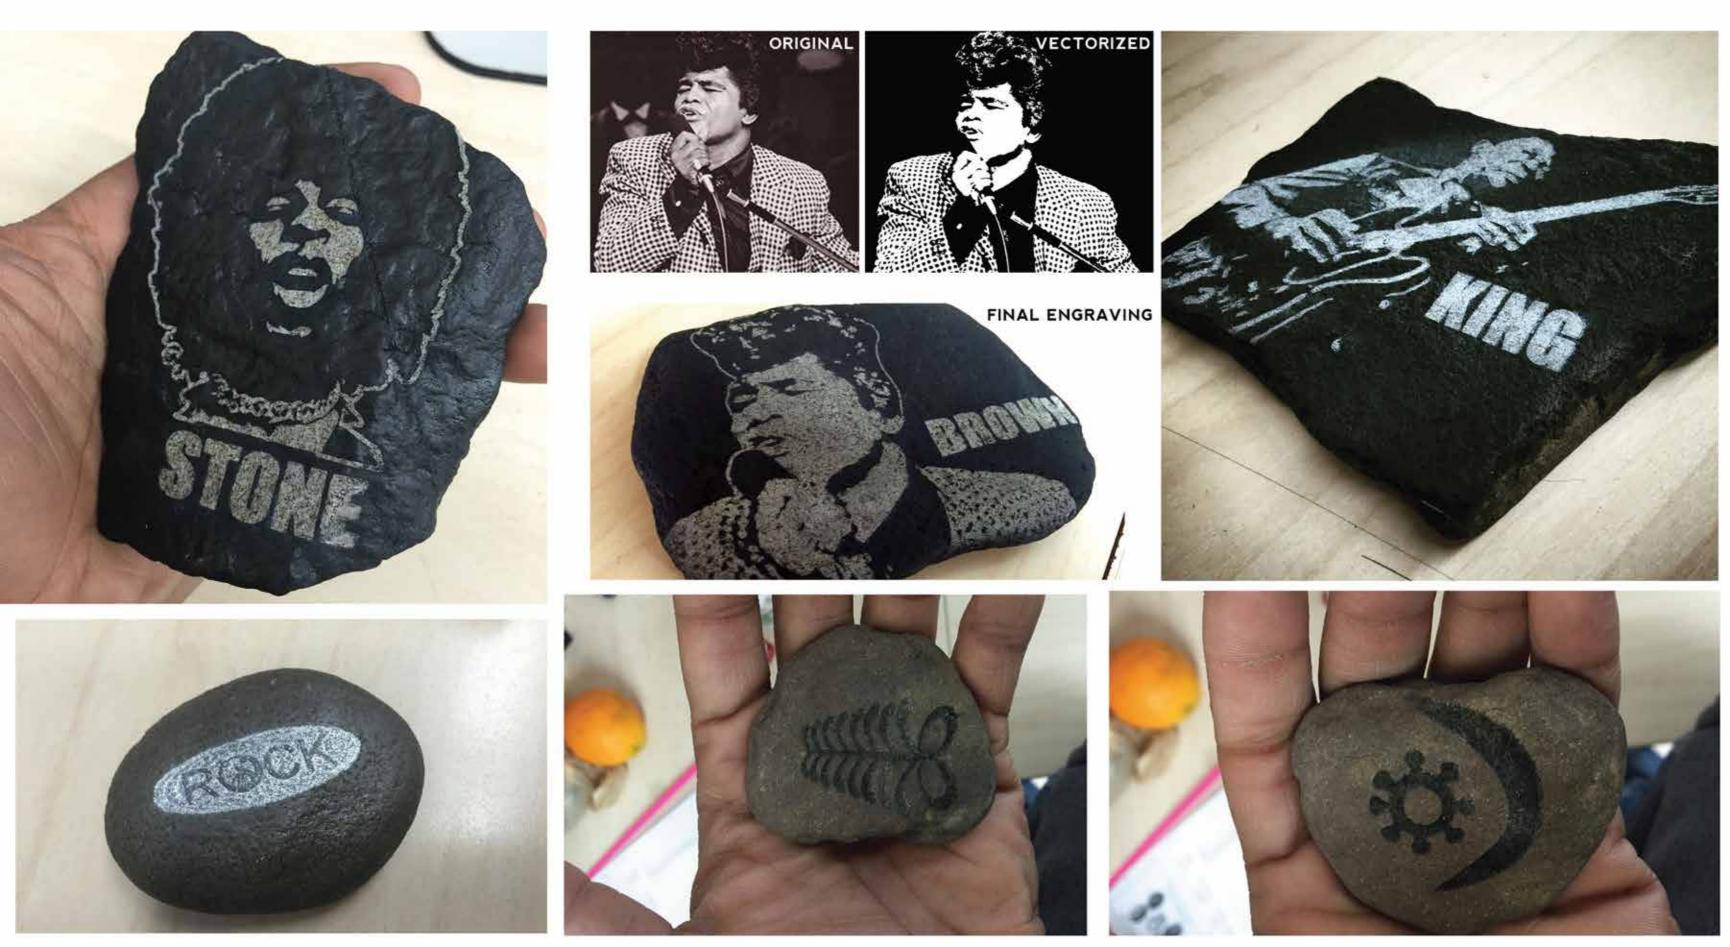

## LASER ENGRAVING ON STONE

- CNC CUT HALF INCH PLEXI
- LASER ENGRAVED REVERSE SIDE AND MOUNTED WITH BLUE VINYL
- MULTI COLOR VINYL APPLIED TO FRONT
- LASER ENGRAVE GOLD PLATE
- LAMINATED ADHESIVE VINYL PHOTO ON FRONT
- BASE- HALF INCH CNC CUT PLEXI WITH HALF INCH GROOVE AND PINK VINAL APPLIED TO BOTTOM