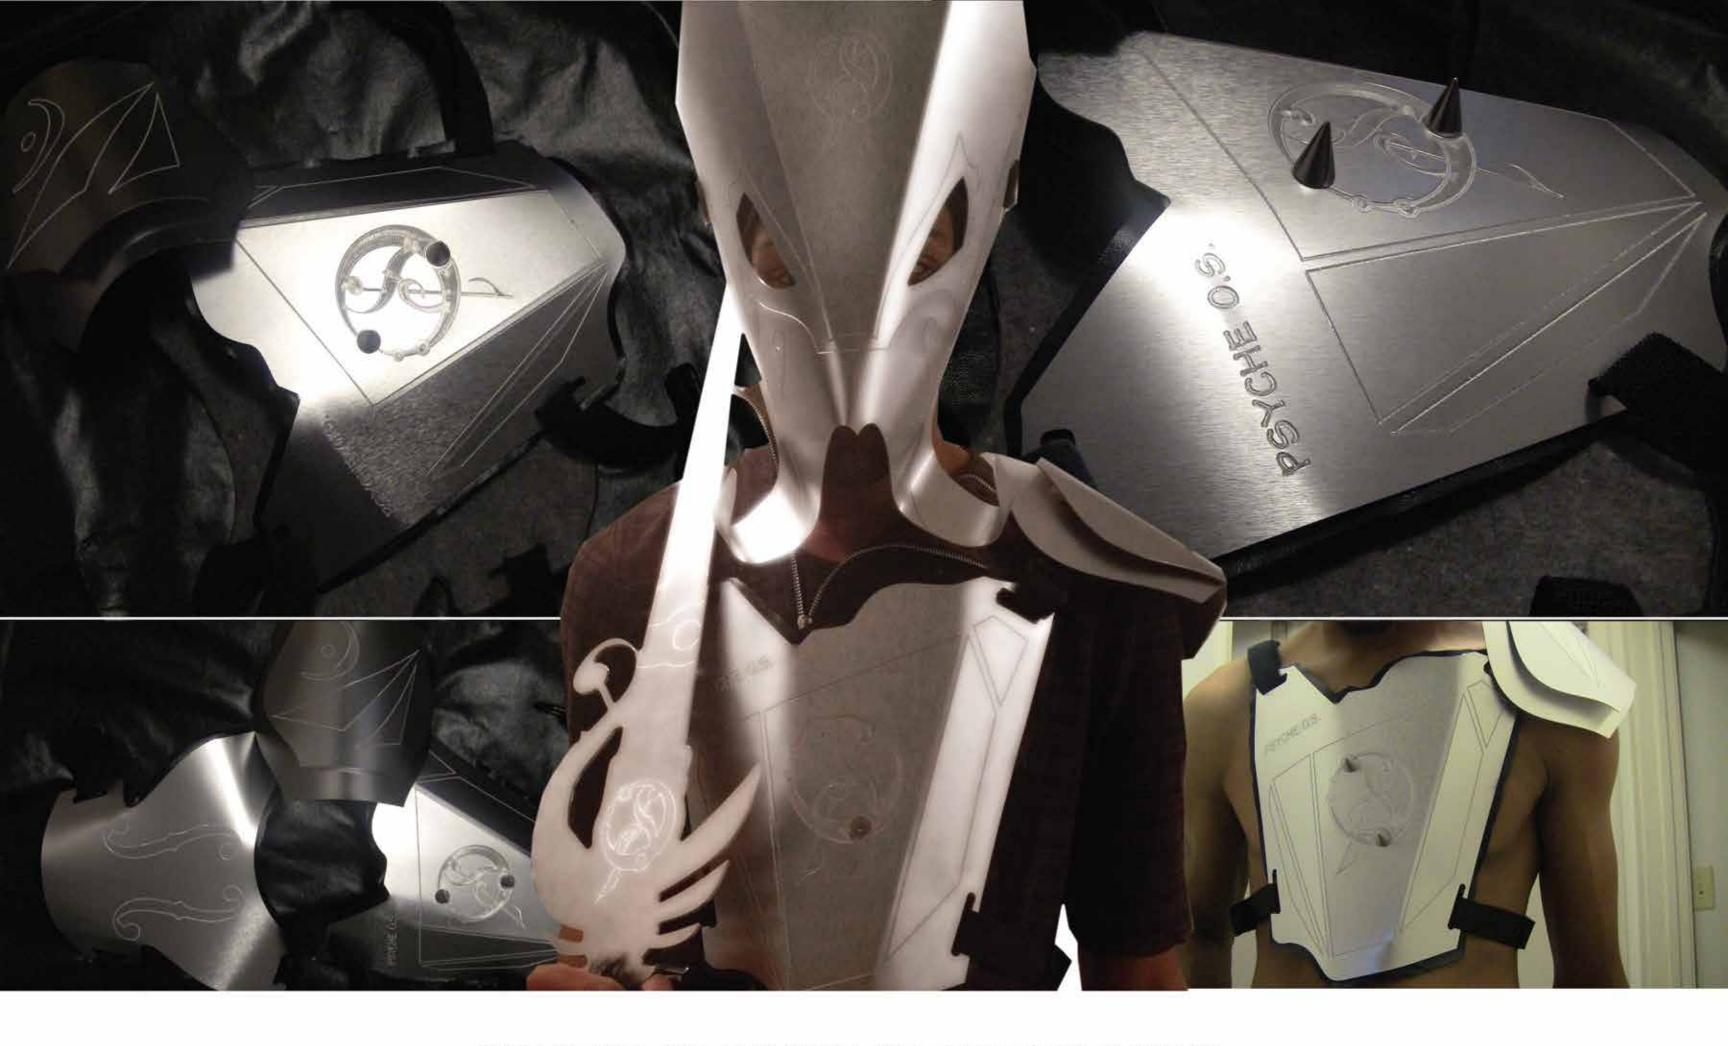

## **GREEN SCREEN VIDEO GRAPHICS AND EFFECTS**

3D CNC ON 1/4 INCH MILK PLEXI

ORIGINAL PHOTO

LASER ENGRAVING

VECTORIZED PHOTO

FINAL ART WITH POLISHED FINISH