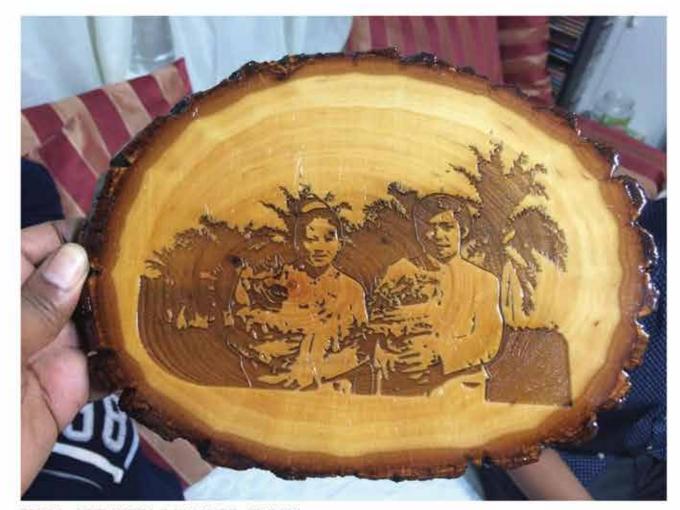

## **GREEN SCREEN VIDEO GRAPHICS AND EFFECTS**

3D CNC ON 1/4 INCH MILK PLEXI

ORIGINAL PHOTO

LASER ENGRAVING

VECTORIZED PHOTO

FINAL ART WITH POLISHED FINISH