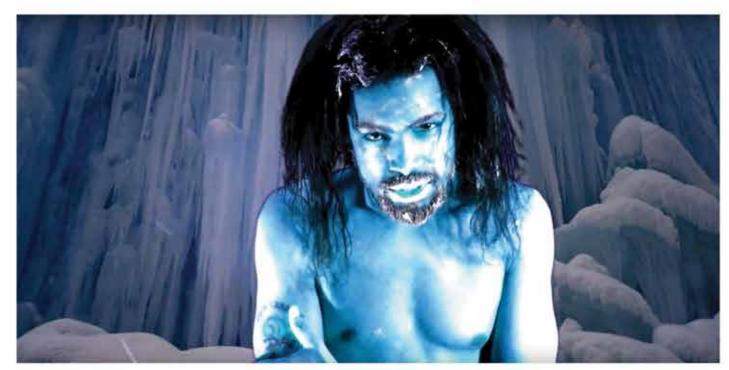

## **GREEN SCREEN VIDEO GRAPHICS AND EFFECTS**

3D CNC ON 1/4 INCH MILK PLEXI

ORIGINAL PHOTO

LASER ENGRAVING

VECTORIZED PHOTO

FINAL ART WITH POLISHED FINISH