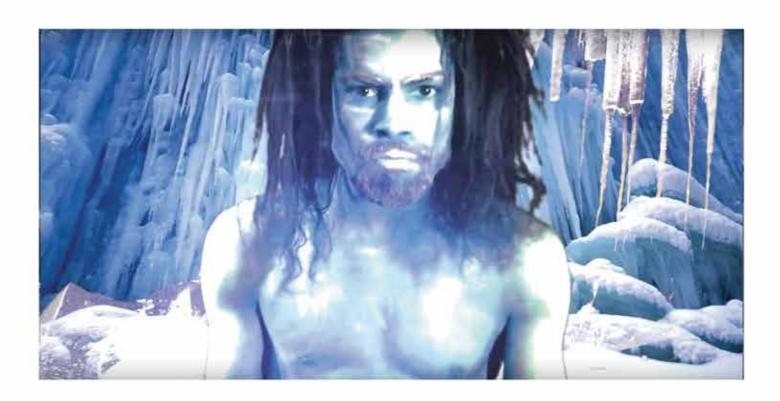

## **GREEN SCREEN VIDEO GRAPHICS AND EFFECTS**

3D CNC ON 1/4 INCH MILK PLEXI

ORIGINAL PHOTO

LASER ENGRAVING

VECTORIZED PHOTO

FINAL ART WITH POLISHED FINISH