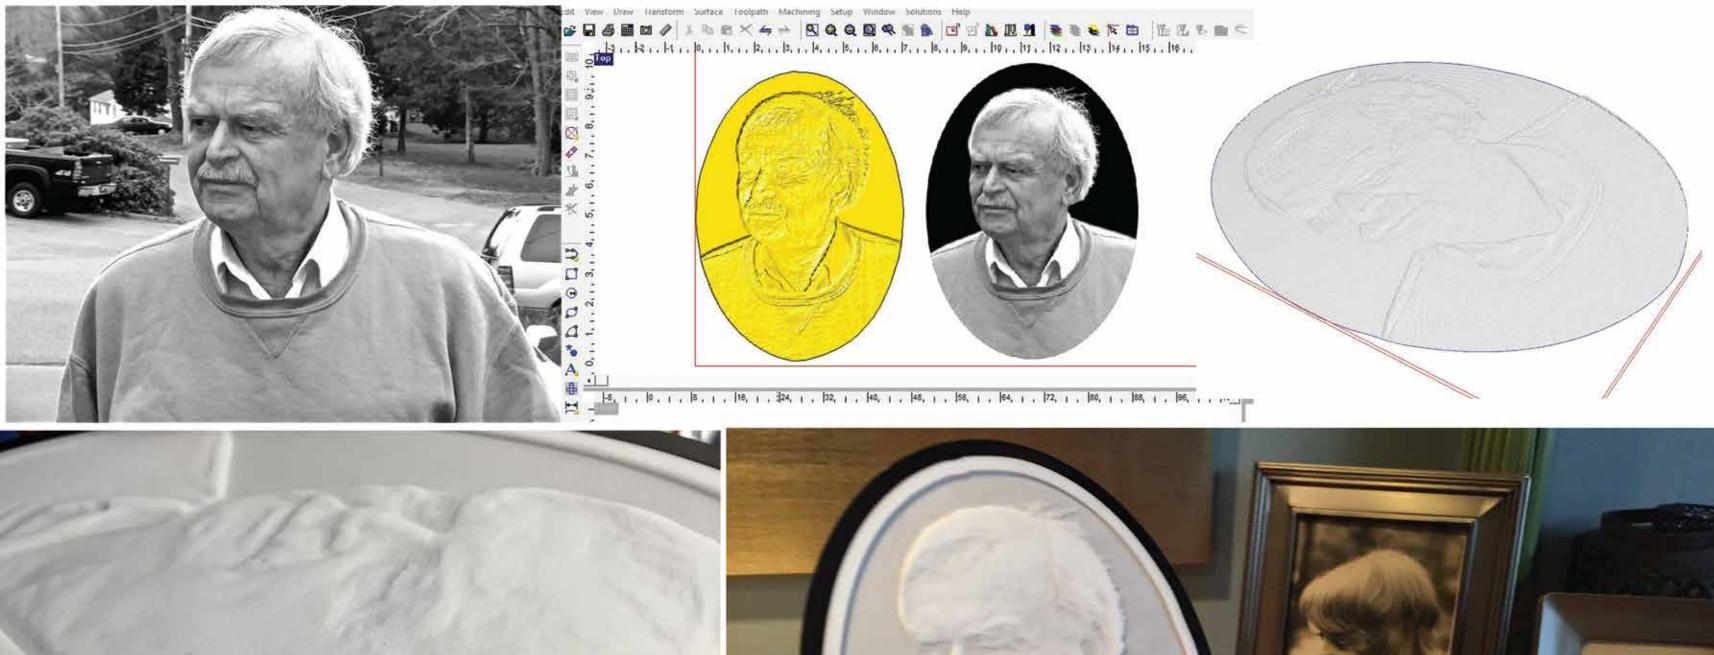

## **GREEN SCREEN VIDEO GRAPHICS AND EFFECTS**

3D CNC ON 1/4 INCH MILK PLEXI

ORIGINAL PHOTO

LASER ENGRAVING

VECTORIZED PHOTO

FINAL ART WITH POLISHED FINISH