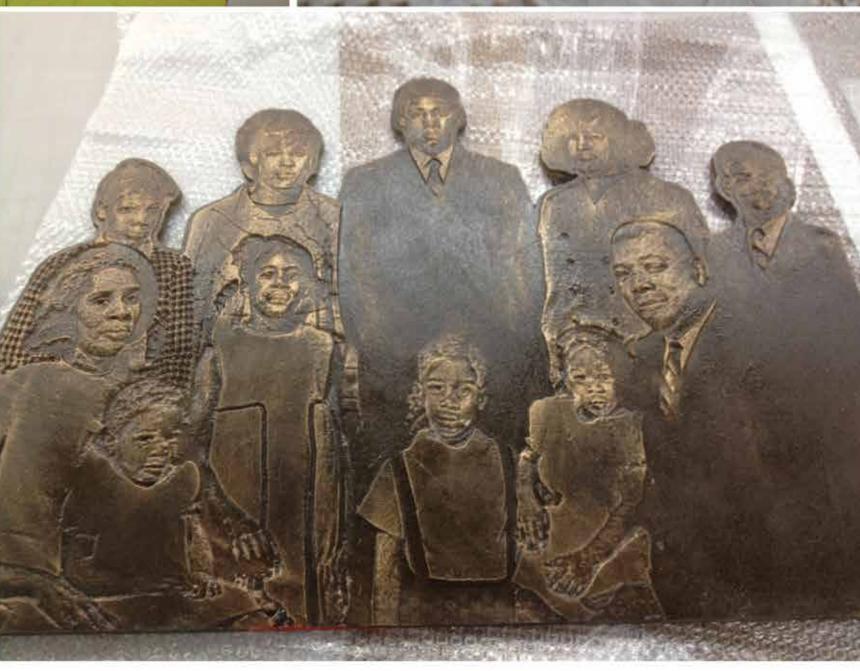

## LASER ENGRAVING ON STONE

- CNC CUT HALF INCH PLEXI
- LASER ENGRAVED REVERSE SIDE AND MOUNTED WITH BLUE VINYL
- MULTI COLOR VINYL APPLIED TO FRONT
- LASER ENGRAVE GOLD PLATE
- LAMINATED ADHESIVE VINYL PHOTO ON FRONT
- BASE- HALF INCH CNC CUT PLEXI WITH HALF INCH GROOVE AND PINK VINAL APPLIED TO BOTTOM