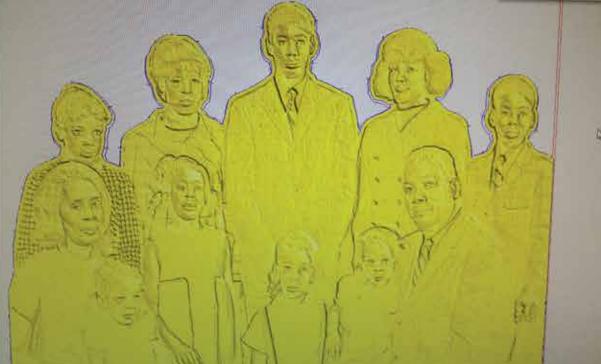

## **GREEN SCREEN VIDEO GRAPHICS AND EFFECTS**

3D CNC ON 1/4 INCH MILK PLEXI

ORIGINAL PHOTO

LASER ENGRAVING

VECTORIZED PHOTO

FINAL ART WITH POLISHED FINISH