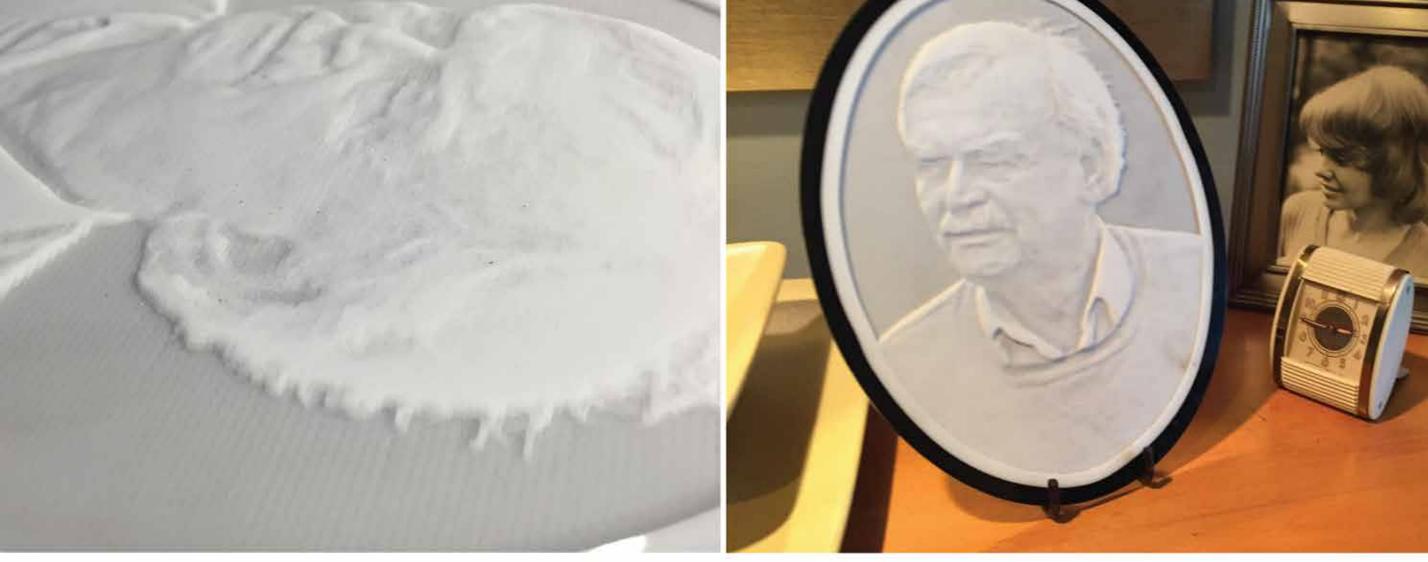

## **GREEN SCREEN VIDEO GRAPHICS AND EFFECTS**

3D CNC ON 1/4 INCH MILK PLEXI

ORIGINAL PHOTO

LASER ENGRAVING

VECTORIZED PHOTO

FINAL ART WITH POLISHED FINISH