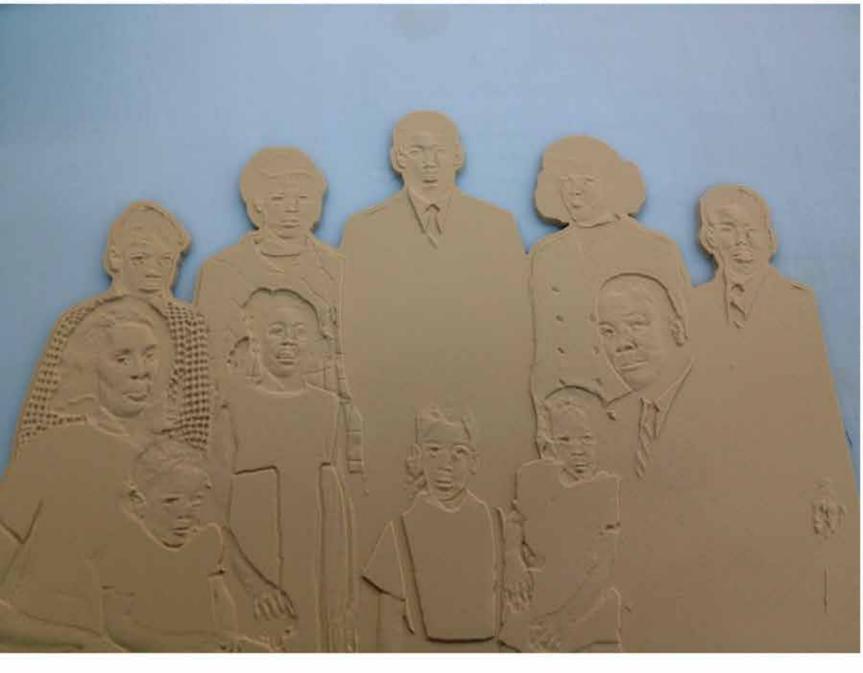

## LASER ENGRAVING ON STONE

- CNC CUT HALF INCH PLEXI
- LASER ENGRAVED REVERSE SIDE AND MOUNTED WITH BLUE VINYL
- MULTI COLOR VINYL APPLIED TO FRONT
- LASER ENGRAVE GOLD PLATE
- LAMINATED ADHESIVE VINYL PHOTO ON FRONT
- BASE- HALF INCH CNC CUT PLEXI WITH HALF INCH GROOVE AND PINK VINAL APPLIED TO BOTTOM