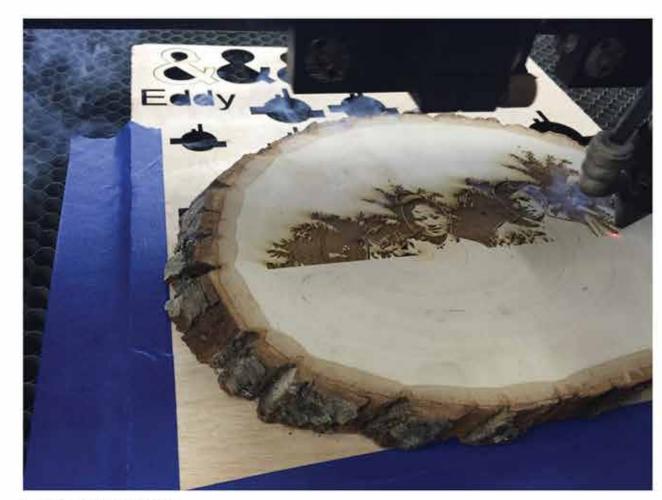

## **GREEN SCREEN VIDEO GRAPHICS AND EFFECTS**

3D CNC ON 1/4 INCH MILK PLEXI

ORIGINAL PHOTO

LASER ENGRAVING

VECTORIZED PHOTO

FINAL ART WITH POLISHED FINISH