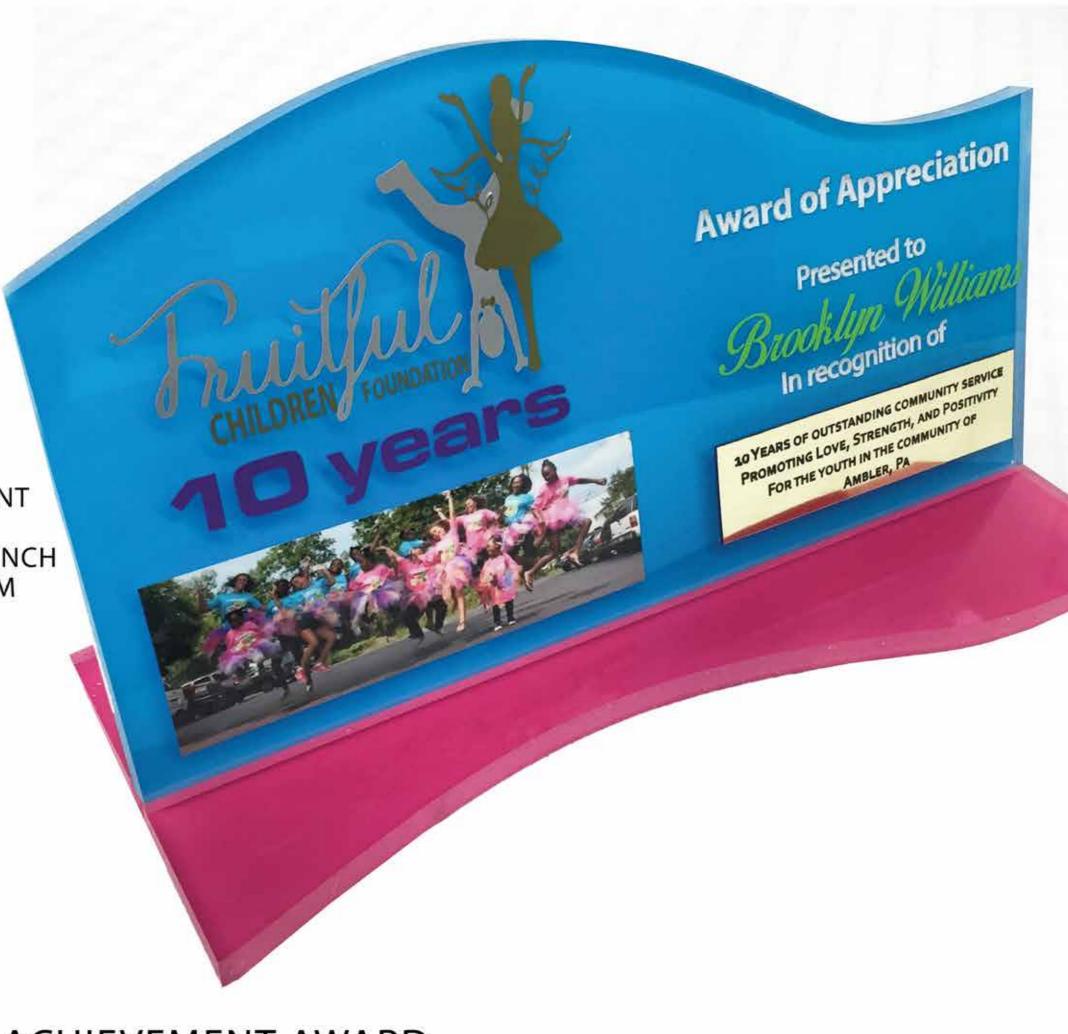

## LASER ENGRAVING ON STONE

- CNC CUT HALF INCH PLEXI
- LASER ENGRAVED REVERSE SIDE AND MOUNTED WITH BLUE VINYL
- MULTI COLOR VINYL APPLIED TO FRONT
- LASER ENGRAVE GOLD PLATE
- LAMINATED ADHESIVE VINYL PHOTO ON FRONT
- BASE- HALF INCH CNC CUT PLEXI WITH HALF INCH GROOVE AND PINK VINAL APPLIED TO BOTTOM

**ACHIEVEMENT AWARD** 